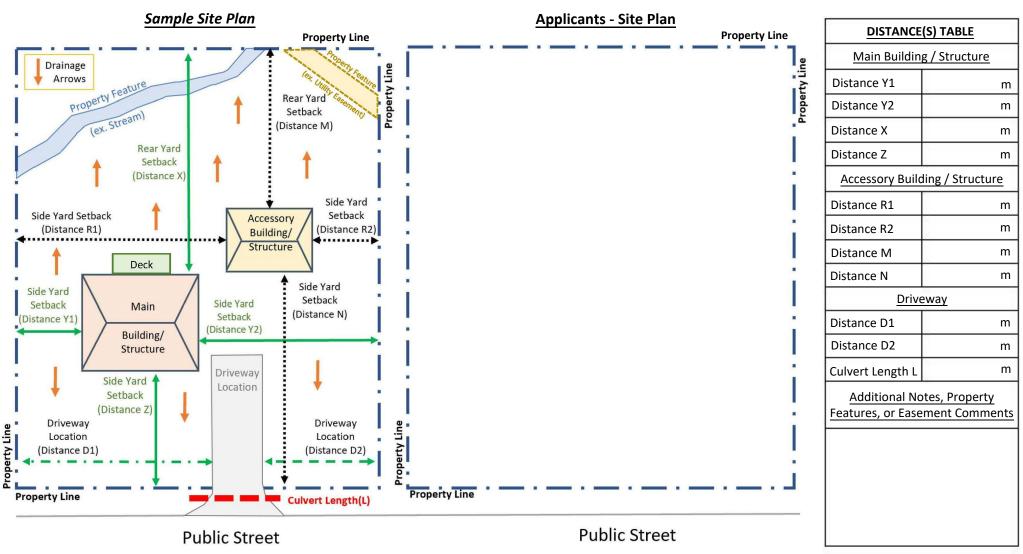

| APPLICANT INFORMATION                                                                                                                                                                                                                                                                                                                                                                          |                                                                                                                                                                                                                                 |                                                              |
|------------------------------------------------------------------------------------------------------------------------------------------------------------------------------------------------------------------------------------------------------------------------------------------------------------------------------------------------------------------------------------------------|---------------------------------------------------------------------------------------------------------------------------------------------------------------------------------------------------------------------------------|--------------------------------------------------------------|
|                                                                                                                                                                                                                                                                                                                                                                                                | Telephone/Cell Number:                                                                                                                                                                                                          |                                                              |
|                                                                                                                                                                                                                                                                                                                                                                                                | Province: Postal Code:  Contractor:                                                                                                                                                                                             |                                                              |
|                                                                                                                                                                                                                                                                                                                                                                                                |                                                                                                                                                                                                                                 | Is this application submitted with a Building Permit Applica |
| Please complete <u>Site Plan</u> and include with application. Site plan includes property line, environmental features (river, streams, wetlands, etc.), building/structure setbacks from property lines (front, rear & side yard), building/structure location, culvert/municipal service location, property grading arrows, street, driveway, utilities, etc. as shown on sample site plan. |                                                                                                                                                                                                                                 |                                                              |
| PROPERTY INFORMATION                                                                                                                                                                                                                                                                                                                                                                           |                                                                                                                                                                                                                                 |                                                              |
| Property Owner's Name:                                                                                                                                                                                                                                                                                                                                                                         | Telephone/Cell Number:                                                                                                                                                                                                          |                                                              |
| Mailing Address:                                                                                                                                                                                                                                                                                                                                                                               | Province: Postal Code:                                                                                                                                                                                                          |                                                              |
| Email Address:                                                                                                                                                                                                                                                                                                                                                                                 | Additional Property Owner(s):                                                                                                                                                                                                   |                                                              |
| PID: PAN:                                                                                                                                                                                                                                                                                                                                                                                      | Civic Addresses & Street Name:                                                                                                                                                                                                  |                                                              |
| Proposed Project Description:                                                                                                                                                                                                                                                                                                                                                                  |                                                                                                                                                                                                                                 |                                                              |
|                                                                                                                                                                                                                                                                                                                                                                                                |                                                                                                                                                                                                                                 |                                                              |
| Culvert Size (mm): □375 □450 □600 □>600: □  2. NEW CONSTRUCTION  Main Building/Structure: □ Single Family Home □ Comme □ Apartment □ Townhouse □ Condominium □ Atta                                                                                                                                                                                                                            | Material:                                                                                                                                                                                                                       |                                                              |
| Water:       □ Lateral       □ Manhole/Main       Water Installation         2.       PRIVATE SERVICE         Sewage Disposal:       □ Conv. Septic System       □ Other/Enginee         Water:       □ Well       □ Other       Water Installation:       □ New                                                                                                                               | Installation: New Existing Replacement  : New Existing Replacement  ered Sewage System Installation: New Existing Replacement  Existing Replacement  a permit (e.g. WAWA permit, utilities/telecommunication confirmation, sept |                                                              |
| Owner's Signature (if Not Applicant):                                                                                                                                                                                                                                                                                                                                                          | Date:                                                                                                                                                                                                                           |                                                              |

## Submission(s) for Development Permit - Site-Specific Work, New Construction & Municipal Service Connection

Please sketch site plan and fill out distance table below: